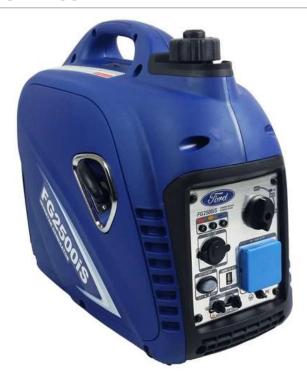

## **INVERTER GENERATOR 2200W**

## **FEATURES**

- NEW EURO V Emission Standard Engine
- Compact Carrying Case
- One 230V 13AMP Outlet, One 12V DC 8AMP Outlet & One Integrated USB Outlet w/Parallel Sockets
- Impact Resistant PP & PA
- Spark Plug
- Single cylinder, 4-Stroke, OHV, Air Cooled
- USB Charging Facility 5V DC 1.5amp
- ECO Mode saves on fuel consumption

## **SPECIFICATIONS**

| MAX. OUTPUT          | 2200W                                                                            |
|----------------------|----------------------------------------------------------------------------------|
| CONTINUOUS OUTPUT    | 2000W                                                                            |
| RUN TIME AT 50% LOAD | 6h                                                                               |
| OUTLETS              | 1 x 230V 13A Outlet,<br>1 x 12V DC 8A<br>1 x 5V DC 1.5A USB<br>Charging Facility |
| FUEL TANK CAPACITY   | 4.5L                                                                             |
| FREQUENCY            | 50Hz                                                                             |
| LENGTH               | 540mm                                                                            |
| WIDTH                | 330mm                                                                            |
| HEIGHT               | 480mm                                                                            |
| WEIGHT               | 22kg                                                                             |
| FUEL TYPE            | PETROL                                                                           |
| NOISE LEVEL          | 58dB(A) @ 7m                                                                     |
| STARTING METHOD      | RECOIL                                                                           |
| Pure Sine Wave       | YES                                                                              |